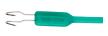

# **RAKE HOOKS**

3330-4G

13 mm x 16 mm solid blade (4/pack)

3331-4G

13 mm x 20 mm Spira blunt hook (4/pack)

3332-4G

14 mm x 16 mm two-finger (4/pack)

3333-4G

16 mm x 20 mm Spira two-finger (4/pack)