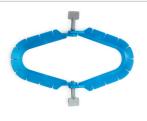

# Retractor Rings

Available in a variety of flexible, articulating shapes appropriate to the surgical site, including adjustable hinges. Disposable plastic models are lightweight, and packaged sterile for streamlined delivery to the surgical field. Slotted design keeps Elastic Stay Hooks precisely where you need them.

**3308G**Sterile plastic, 28.3 cm x 18.3 cm

**3310G** Sterile plastic, 25.0 cm x 25.0 cm

**3304G** Sterile plastic, 32.5 cm x 18.3 cm

**3301 G** Sterile plastic, 25.3 cm x 11.3 cm

**3715**Sterile plastic, 16.6 cm x 16.2 cm

**3302G**Sterile plastic, 22.0 cm x 11.3 cm

**3307G** Sterile plastic, 14.1 cm x 14.1 cm

**3309G** Sterile plastic, 18.6 cm x 8.9 cm

To find out more about the Lone tar Retractor System or to place an order call 800.243.2974